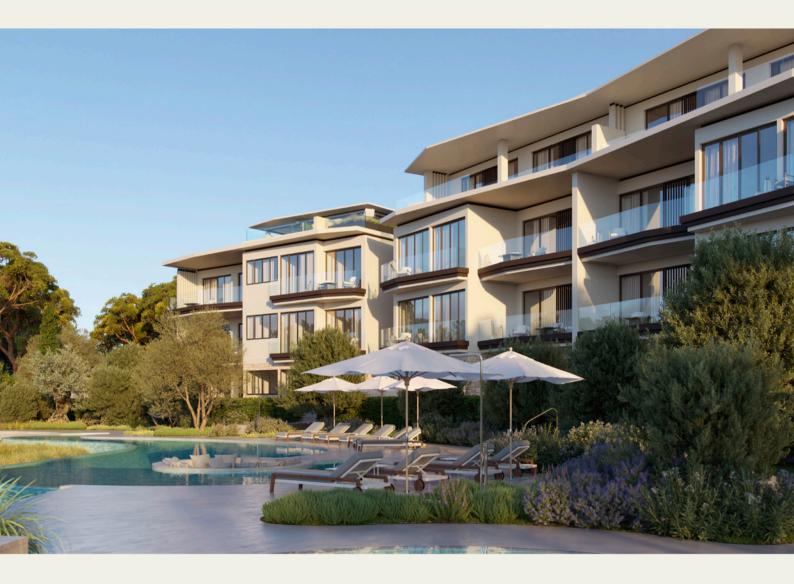

## ROBIN APARTMENTS

## HIGHLIGHTS

- Principal suite with dedicated dressing bathroom with his & hers vanity.
- Eco-friendly design featuring double glazing, solar panels.
- High Ceilings. Wide and tall window and door openings
- High standard kitchen cabinets/ wardrobes/sanitary ware from European brands. Security and fireproof entrance door
- VRV air cooling system & under floor heating.
- Home automations (smart-home technology) – optional upgrades available.