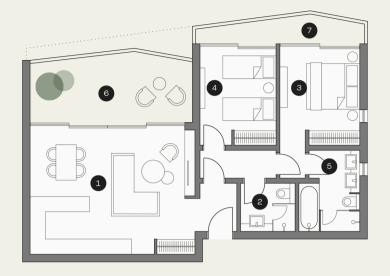

## TYPE B

## AREAS

| 01 | Kitchen/Dining/Living room |
|----|----------------------------|
| 02 | Powder room                |

03 Principal Suite

04 Bedroom

05 Ensuite Bathroom

06 Terrace

07 Bedroom terrace

| Internal covered area                       | 88 - 90m²                   |
|---------------------------------------------|-----------------------------|
| Covered terraces                            | $22 - 24m^2$                |
| Covered areas                               | 24m²                        |
| Storage room (basement)                     | 5m²                         |
|                                             |                             |
| Covered Parking (basement)                  | 15m² (1 Car)                |
| Covered Parking (basement) Principal suites | 15m² (1 Car)<br>1           |
| <b>3</b> \ ,                                | 15m² (1 Car)<br>1<br>1      |
| Principal suites                            | 15m² (1 Car)<br>1<br>1<br>2 |

The areas are indicative for this Apartment Type and may vary according to the plot.