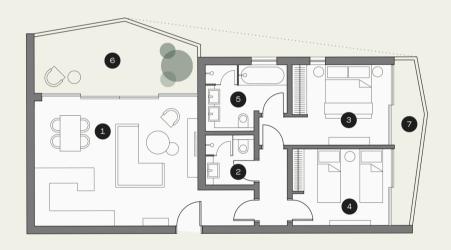

## TYPE B

## AREAS

| 01 | Kitchen/Dining/Living room |
|----|----------------------------|
| 02 | Powder room                |

03 Principal Suite

04 Bedroom

05 Ensuite Bathroom

06 Terrace

07 Bedroom terrace

| Internal covered area                       | 88 - 90m²                   |
|---------------------------------------------|-----------------------------|
| Covered terraces                            | $22 - 24m^2$                |
| Covered areas                               | 24m²                        |
| Storage room (basement)                     | 5m²                         |
|                                             |                             |
| Covered Parking (basement)                  | 15m² (1 Car)                |
| Covered Parking (basement) Principal suites | 15m² (1 Car)<br>1           |
| <b>3</b> \ ,                                | 15m² (1 Car)<br>1<br>1      |
| Principal suites                            | 15m² (1 Car)<br>1<br>1<br>2 |

The areas are indicative for this Apartment Type and may vary according to the plot.